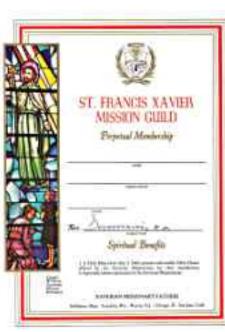

# Perpetual Enrollment Folders

Enrollments and Memorial Gift Cards are ways to keep the people we love in prayer, and a way of helping the many works of our missionaries throughout the world. Your friends and relatives who are enrolled in the St. Francis Xavier Mission Guild share in our prayers and apostolic work. The St. Francis Xavier Mission Guild is a Spiritual Union between the Xaverian Missionaries and their friends and benefactors, aiming at sharing prayers, good works and merits.

Enrollment Folders (Colors: Burgundy, White, Blue or Gold leatherette; Cover: hard or padded) and Image selection vary from house to house. Before you order, please contact by PHONE the Xaverian office nearest you (see below) for availability and \$\$ amount.

#### **Enrollment Folders**

Individual pictures may be chosen to accompany this insert: