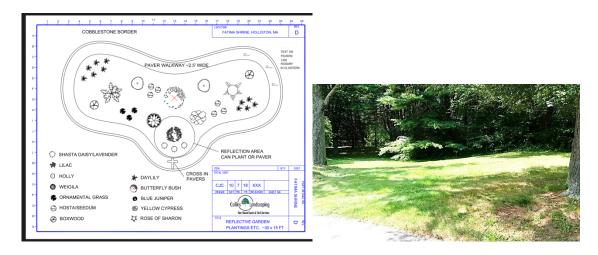

## **BUTTERFULY GARDEN OF REMEMBRANCE BRICK DONATIONS**

Our Lady of Fatima Shrine is embarking on a new prayer/memorial area. A number of people who have lost a loved one to the current opioid crisis approached the shrine to create a **Butterfly Garden of Remembrance.** There will be the opportunity to honor your loved one who died with a memorial brick which would have the loved one's name and be placed in the garden permanently. It is not easy knowing that a loved one left this world due to an addiction. The garden will give family members and friends a place to reflect and pray regardless of your religion. The donation per brick will be \$100. *Check may be made out to XAVERIAN MISSIONARIES with Butterfly Garden in the memo of the check*. Donations are partially tax deductible (to the extent of the law. Proceeds cover the cost of the making of this garden and any balance is the donation that goes to Fatima Shrine). For more information contact the Shrine Office at 508 429 2144. Thank you!